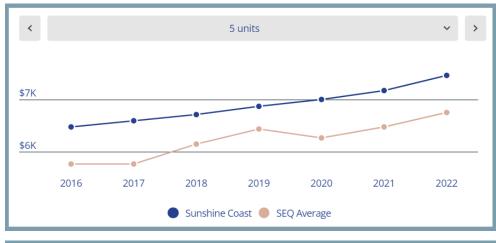

| \$17,035                     | 7%                    | +1,086              | +     |
| RaL 50 Lots and \$3.5M in Op. Works                          | \$73,635                     | 5%                    | +4,130              | 1     |
| *The plus sign means the council's fee exceeds the SEQ avera | age of surveyed councils and | l minus sign means th | ne fee is below the | avera |



Ordinary Meeting
Item 8.9 Development Services Register of Cost-recovery Fees and Commercial
Charges 2023/24
Charges 2023/24
Charges 2023/24
Charges 2023/24
Charges 2023/24
Charges 2023/24













Ordinary Meeting
Item 8.9 Development Services Register of Cost-recovery Fees and Commercial
Charges 2023/24
Charges 2023/24
Charges 2023/24
Charges 2023/24
Charges 2023/24
Charges 2023/24













Foundation Fees and Charges 2022 Update





Fees are rounded to the nearest dollar and assume a code assessable application unless otherwise noted. SEQ Average relates to the average fee across surveyed SEQ councils. All fees assume electronic lodgement. Figures for combined Reconfiguration of a Lot (RaL) and Operational Works were not collected in 2016 and 2017 and therefore excluded. Not all surveyed charges have been collected for all councils and if that is the case that year has been excluded from some graphs.

#### Targeted SEQ Benchmark of Development Services Fees - 2023/24

A range of fees have been changed in the Register to align them with fees in other South East Queensland (SEQ) Council's.

A targeted benchmarking analysis of a number of South East Queensland Coun