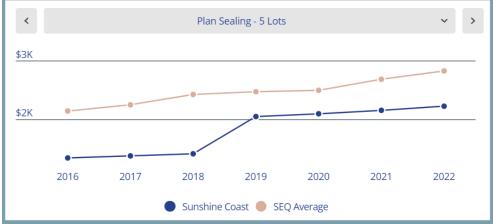

| \$17,035                     | 7%                    | +1,086              | +     |
| RaL 50 Lots and \$3.5M in Op. Works                          | \$73,635                     | 5%                    | +4,130              | 1     |
| *The plus sign means the council's fee exceeds the SEQ avera | age of surveyed councils and | l minus sign means th | ne fee is below the | avera |



Ordinary Meeting
Item 8.9 Development Services Register of Cost-recovery Fees and Commercial
Charges 2023/24
Charges 2023/24
Charges 2023/24
Charges 2023/24
Charges 2023/24
Charges 2023/24













Ordinary Meeting
Item 8.9 Development Services Register of Cost-recovery Fees and Commercial
Charges 2023/24
Charges 2023/24
Charges 2023/24
Charges 2023/24
Charges 2023/24
Charges 2023/24













Foundation Fees and Charges 2022 Update





Fees are rounded to the nearest dollar and assume a code assessable application unless otherwise noted. SEQ Average relates to the average fee across surveyed SEQ councils. All fees assume electronic lodgement. Figures for combined Reconfiguration of a Lot (RaL) and Operational Works were not collected in 2016 and 2017 and therefore excluded. Not all surveyed charges have been collected for all councils and if that is the case that year has been excluded from some graphs.

#### Targeted SEQ Benchmark of Development Services Fees - 2023/24

A range of fees have been changed in the Register to align them with fees in other South East Queensland (SEQ) Council's.

A targeted benchmarking analysis of a number of South East Queensland Council's fe