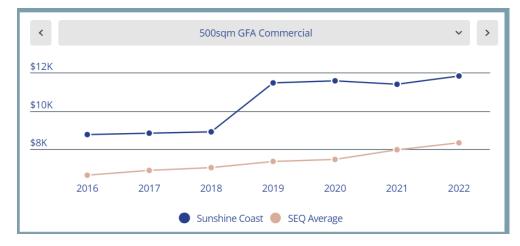

| \$17,035                     | 7%                    | +1,086              | +     |
| RaL 50 Lots and \$3.5M in Op. Works                          | \$73,635                     | 5%                    | +4,130              | 1     |
| *The plus sign means the council's fee exceeds the SEQ avera | age of surveyed councils and | l minus sign means th | ne fee is below the | avera |



Ordinary Meeting
Item 8.9 Development Services Register of Cost-recovery Fees and Commercial
Charges 2023/24
Charges 2023/24
Charges 2023/24
Charges 2023/24
Charges 2023/24
Charges 2023/24













Ordinary Meeting
Item 8.9 Development Services Register of Cost-recovery Fees and Commercial
Charges 2023/24
Charges 2023/24
Charges 2023/24
Charges 2023/24
Charges 2023/24
Charges 2023/24













Foundation Fees and Charges 2022 Update





Fees are rounded to the nearest dollar and assume a code assessable application unless otherwise noted. SEQ Average relates to the average fee across surveyed SEQ councils. All fees assume electronic lodgement. Figures for combined Reconfiguration of a Lot (RaL) and Operational Works were not collected in 2016 and 2017 and therefore excluded. Not all surveyed charges have been collected for all councils and if that is the case that year has been excluded from some graphs.

#### Targeted SEQ Benchmark of Development Services Fees - 2023/24

A range of fees have been changed in the Register to align them with fees in other South East Queensland (SEQ) Council's.

A targeted benchmarking analysis of a number of South East Queensland Council'