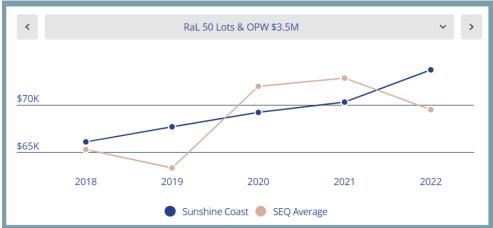

| +1,086              | +     |
| RaL 50 Lots and \$3.5M in Op. Works                          | \$73,635                     | 5%                    | +4,130              | 1     |
| *The plus sign means the council's fee exceeds the SEQ avera | age of surveyed councils and | l minus sign means th | ne fee is below the | avera |



Ordinary Meeting
Item 8.9 Development Services Register of Cost-recovery Fees and Commercial
Charges 2023/24
Charges 2023/24
Charges 2023/24
Charges 2023/24
Charges 2023/24
Charges 2023/24













Ordinary Meeting
Item 8.9 Development Services Register of Cost-recovery Fees and Commercial
Charges 2023/24
Charges 2023/24
Charges 2023/24
Charges 2023/24
Charges 2023/24
Charges 2023/24













Foundation Fees and Charges 2022 Update





Fees are rounded to the nearest dollar and assume a code assessable application unless otherwise noted. SEQ Average relates to the average fee across surveyed SEQ councils. All fees assume electronic lodgement. Figures for combined Reconfiguration of a Lot (RaL) and Operational Works were not collected in 2016 and 2017 and therefore excluded. Not all surveyed charges have been collected for all councils and if that is the case that year has been excluded from some graphs.

#### Targeted SEQ Benchmark of Development Services Fees - 2023/24

A range of fees have been changed in the Register to align them with fees in other South East Queensland (SEQ) Council's.

A targeted benchmarking analysis of a number of South East Queensland Council's fees clearly demonstrates the change fees and new