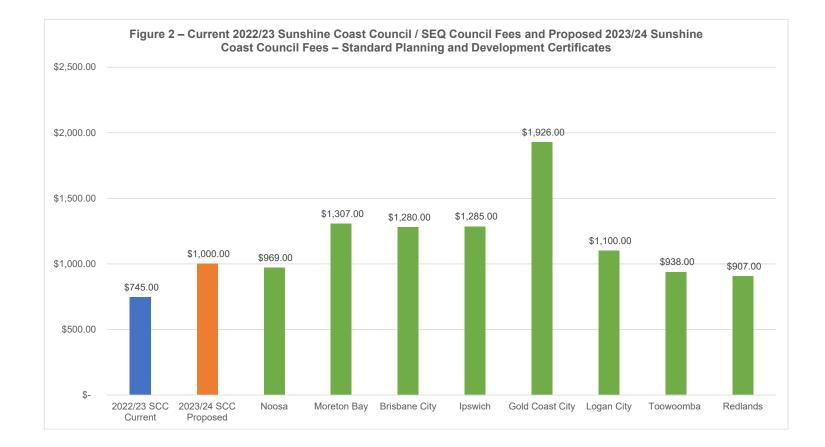

es have been collected for all councils and if that is the case that year has been excluded from some graphs.

#### Targeted SEQ Benchmark of Development Services Fees - 2023/24

A range of fees have been changed in the Register to align them with fees in other South East Queensland (SEQ) Council's.

A targeted benchmarking analysis of a number of South East Queensland Council's fees clearly demonstrates the change fees and new fees in the 2023/24 Register for Planning and Development Certificates, Negotiated Decision Notices and Changes to a Development Application (during the assessment process).

Figures 1, 2 and Table 1 below show a comparison of the proposed 2021/22 Sunshine Coast Council fees and current 2019/20 Sunshine Coast Council / South East Queensland (SEQ) Council's fees.





| Table 1 – Current 2022/23 Sunshine Coast Council / SEQ Council Fees and Proposed 2023/24 Sunshine Coast Council Fees – Requests for Negotiated Decision Notices |                                                                                         |  |  |
|-----------------------------------------------------------------------------------------------------------------------------------------------------------------|-----------------------------------------------------------------------------------------|--|--|
| COUNCIL                                                                                                                                                         | 2022/23 FEE                                                                             |  |  |
| Noosa