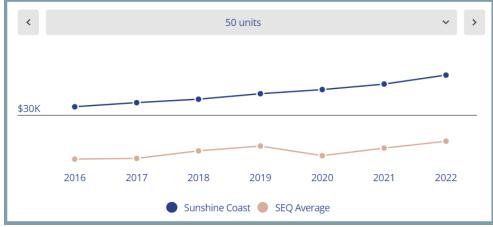

| \$17,035                     | 7%                    | +1,086              | +     |
| RaL 50 Lots and \$3.5M in Op. Works                          | \$73,635                     | 5%                    | +4,130              | 1     |
| *The plus sign means the council's fee exceeds the SEQ avera | age of surveyed councils and | l minus sign means th | ne fee is below the | avera |



Ordinary Meeting
Item 8.9 Development Services Register of Cost-recovery Fees and Commercial
Charges 2023/24
Charges 2023/24
Charges 2023/24
Charges 2023/24
Charges 2023/24
Charges 2023/24













Ordinary Meeting
Item 8.9 Development Services Register of Cost-recovery Fees and Commercial
Charges 2023/24
Charges 2023/24
Charges 2023/24
Charges 2023/24
Charges 2023/24
Charges 2023/24













Foundation Fees and Charges 2022 Update





Fees are rounded to the nearest dollar and assume a code assessable application unless otherwise noted. SEQ Average relates to the average fee across surveyed SEQ councils. All fees assume electronic lodgement. Figures for combined Reconfiguration of a Lot (RaL) and Operational Works were not collected in 2016 and 2017 and therefore excluded. Not all surveyed charges have been collected for all councils and if that is the case that year has been excluded from some graphs.

#### Targeted SEQ Benchmark of Development Services Fees - 2023/24

A range of fees have been changed in the Register to align them with fees in other South East Queensland (SEQ) Council's.

A targeted benchmarking analysis of a number of South East Queensland Counci