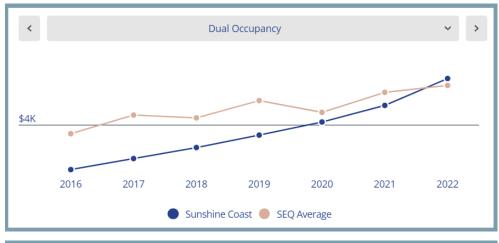

| Plan Sealing - 50 Lots                                       | \$22,225                     | 3%                    | -3,553              | +     |
| RaL 10 Lots and \$700K in Op. Works                          | \$17,035                     | 7%                    | +1,086              | +     |
| RaL 50 Lots and \$3.5M in Op. Works                          | \$73,635                     | 5%                    | +4,130              | 1     |
| *The plus sign means the council's fee exceeds the SEQ avera | age of surveyed councils and | l minus sign means th | ne fee is below the | avera |



Ordinary Meeting
Item 8.9 Development Services Register of Cost-recovery Fees and Commercial
Charges 2023/24
Charges 2023/24
Charges 2023/24
Charges 2023/24
Charges 2023/24
Charges 2023/24













Ordinary Meeting
Item 8.9 Development Services Register of Cost-recovery Fees and Commercial
Charges 2023/24
Charges 2023/24
Charges 2023/24
Charges 2023/24
Charges 2023/24
Charges 2023/24













Foundation Fees and Charges 2022 Update





Fees are rounded to the nearest dollar and assume a code assessable application unless otherwise noted. SEQ Average relates to the average fee across surveyed SEQ councils. All fees assume electronic lodgement. Figures for combined Reconfiguration of a Lot (RaL) and Operational Works were not collected in 2016 and 2017 and therefore excluded. Not all surveyed charges have been collected for all councils and if that is the case that year has been excluded from some graphs.

#### Targeted SEQ Benchmark of Development Services Fees - 2023/24

A