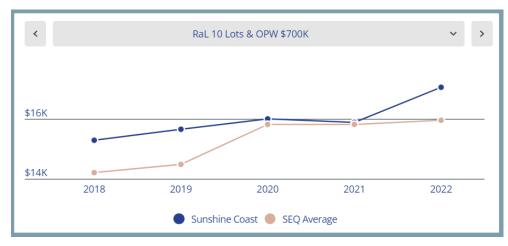

| +1,086              | +     |
| RaL 50 Lots and \$3.5M in Op. Works                          | \$73,635                     | 5%                    | +4,130              | 1     |
| *The plus sign means the council's fee exceeds the SEQ avera | age of surveyed councils and | l minus sign means th | ne fee is below the | avera |



Ordinary Meeting
Item 8.9 Development Services Register of Cost-recovery Fees and Commercial
Charges 2023/24
Charges 2023/24
Charges 2023/24
Charges 2023/24
Charges 2023/24
Charges 2023/24













Ordinary Meeting
Item 8.9 Development Services Register of Cost-recovery Fees and Commercial
Charges 2023/24
Charges 2023/24
Charges 2023/24
Charges 2023/24
Charges 2023/24
Charges 2023/24













Foundation Fees and Charges 2022 Update





Fees are rounded to the nearest dollar and assume a code assessable application unless otherwise noted. SEQ Average relates to the average fee across surveyed SEQ councils. All fees assume electronic lodgement. Figures for combined Reconfiguration of a Lot (RaL) and Operational Works were not collected in 2016 and 2017 and therefore excluded. Not all surveyed charges have been collected for all councils and if that is the case that year has been excluded from some graphs.

#### Targeted SEQ Benchmark of Development Services Fees - 2023/24

A range of fees have been changed in the Register to align them with fees in other South East Queensland (SEQ) Council's.

A targeted benchmarking analysis of a number of South East Queensland Council's fees clearly demonstrates the change fees and n