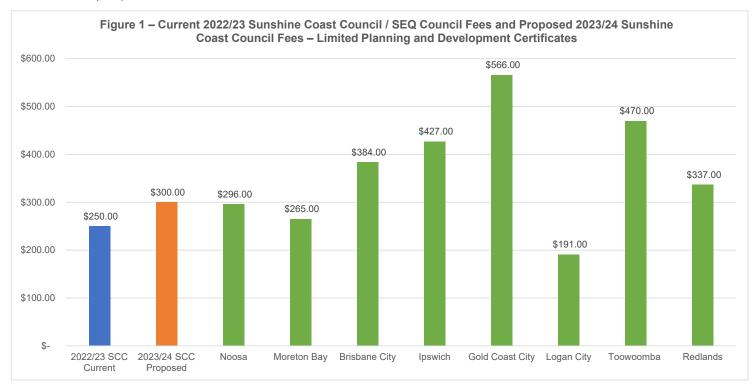

rges have been collected for all councils and if that is the case that year has been excluded from some graphs.

#### Targeted SEQ Benchmark of Development Services Fees - 2023/24

A range of fees have been changed in the Register to align them with fees in other South East Queensland (SEQ) Council's.

A targeted benchmarking analysis of a number of South East Queensland Council's fees clearly demonstrates the change fees and new fees in the 2023/24 Register for Planning and Development Certificates, Negotiated Decision Notices and Changes to a Development Application (during the assessment process).

Figures 1, 2 and Table 1 below show a comparison of the proposed 2021/22 Sunshine Coast Council fees and current 2019/20 Sunshine Coast Council / South East Queensland (SEQ) Council's fees.





| Table 1 – Current 2022/23 Sunshine Coast Council / SEQ Council Fees and Proposed 2023/24 Sunshine Coast Council Fees – Requests for Negotiated Decision Notices |                                                                                         |  |  |
|-----------------------------------------------------------------------------------------------------------------------------------------------------------------|-----------------------------------------------------------------------------------------|--|--|
| COUNCIL                                                                                                                                                         | 2022/23 FEE                                                                             |  |  |
| Noosa