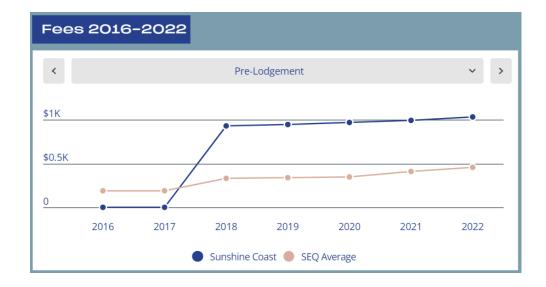

## **TABLE OF CONTENTS**

| ITEM |                                  | SUBJECT                                                                                                       | PAGE NO |
|------|----------------------------------|---------------------------------------------------------------------------------------------------------------|---------|
| 8.8  | REGISTER OF GE<br>CHARGES 2023/2 | NERAL COST - RECOVERY FEES AND COMME                                                                          | ERCIAL  |
|      | APPENDIX A                       | REGISTER OF GENERAL COST - RECOVERY AND COMMERCIAL CHARGES 2023/24                                            |         |
|      | ATTACHMENT 1                     | GENERAL COST-RECOVERY FEES AND COMMERCIAL CHARGES 2023/24 NOTES                                               | 63      |
| 8.9  | DEVELOPMENT S<br>COMMERCIAL CH   | ES AND                                                                                                        |         |
|      | APPENDIX A                       | DEVELOPMENT SERVICES REGISTER FOR C<br>RECOVERY FEES AND COMMERCIAL CHARG<br>2023/24                          | ES      |
|      | ATTACHMENT 1                     | DEVELOPMENT SERVICES COMPARISON OF FEES AND CHARGES TO 2023/24                                                |         |
|      | ATTACHMENT 2                     | URBAN DEVELOPMENT INSTITUTE OF AUSTR<br>(UDIA) QUEENSLAND RESEARCH FOUNDATION<br>FEES AND CHARGES 2022 UPDATE | NC      |
|      | ATTACHMENT 3                     | TARGETED SEQ BENCHMARK OF DEVELOPM SERVICES FEES                                                              |         |