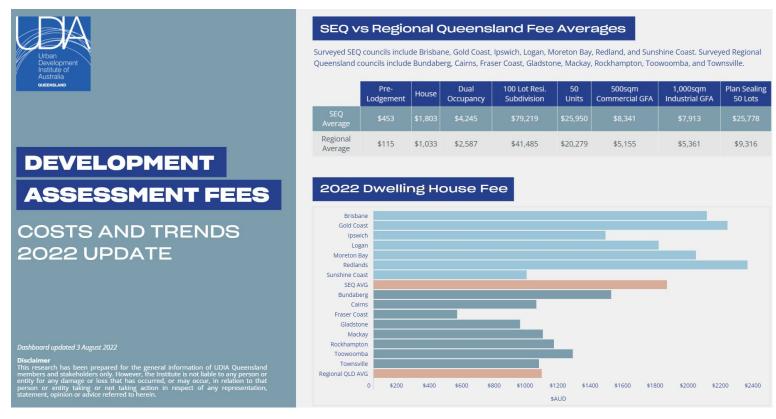

## **TABLE OF CONTENTS**

| ITEM |                                  | SUBJECT                                                                                                       | PAGE NO |
|------|----------------------------------|---------------------------------------------------------------------------------------------------------------|---------|
| 8.8  | REGISTER OF GE<br>CHARGES 2023/2 | NERAL COST - RECOVERY FEES AND COMME                                                                          | ERCIAL  |
|      | APPENDIX A                       | REGISTER OF GENERAL COST - RECOVERY AND COMMERCIAL CHARGES 2023/24                                            |         |
|      | ATTACHMENT 1                     | GENERAL COST-RECOVERY FEES AND COMMERCIAL CHARGES 2023/24 NOTES                                               | 63      |
| 8.9  | DEVELOPMENT S<br>COMMERCIAL CH   | ES AND                                                                                                        |         |
|      | APPENDIX A                       | DEVELOPMENT SERVICES REGISTER FOR C<br>RECOVERY FEES AND COMMERCIAL CHARG<br>2023/24                          | ES      |
|      | ATTACHMENT 1                     | DEVELOPMENT SERVICES COMPARISON OF FEES AND CHARGES TO 2023/24                                                |         |
|      | ATTACHMENT 2                     | URBAN DEVELOPMENT INSTITUTE OF AUSTR<br>(UDIA) QUEENSLAND RESEARCH FOUNDATION<br>FEES AND CHARGES 2022 UPDATE | NC      |
|      | ATTACHMENT 3                     | TARGETED SEQ BENCHMARK OF DEVELOPM SERVICES FEES                                                              |         |