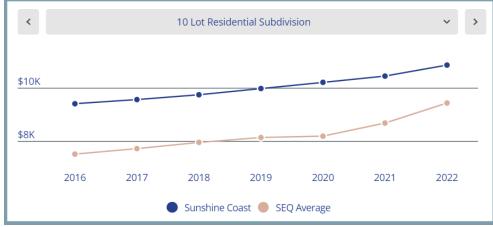

Plan Sealing - 50 Lots                                       | \$22,225                     | 3%                    | -3,553              | +     |
| RaL 10 Lots and \$700K in Op. Works                          | \$17,035                     | 7%                    | +1,086              | +     |
| RaL 50 Lots and \$3.5M in Op. Works                          | \$73,635                     | 5%                    | +4,130              | 1     |
| *The plus sign means the council's fee exceeds the SEQ avera | age of surveyed councils and | l minus sign means th | ne fee is below the | avera |



Ordinary Meeting
Item 8.9 Development Services Register of Cost-recovery Fees and Commercial
Charges 2023/24
Charges 2023/24
Charges 2023/24
Charges 2023/24
Charges 2023/24
Charges 2023/24













Ordinary Meeting
Item 8.9 Development Services Register of Cost-recovery Fees and Commercial
Charges 2023/24
Charges 2023/24
Charges 2023/24
Charges 2023/24
Charges 2023/24
Charges 2023/24













Foundation Fees and Charges 2022 Update





Fees are rounded to the nearest dollar and assume a code assessable application unless otherwise noted. SEQ Average relates to the average fee across surveyed SEQ councils. All fees assume electronic lodgement. Figures for combined Reconfiguration of a Lot (RaL) and Operational Works were not collected in 2016 and 2017 and therefore excluded. Not all surveyed charges have been collected for all councils and if that is the case that year has been excluded from some graphs.

#### Targeted SEQ Benchmark of Development Services Fees - 2023/24

A r