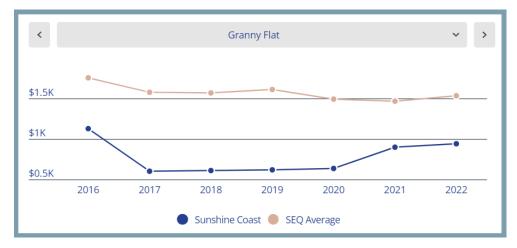

|
| Plan Sealing - 50 Lots                                       | \$22,225                     | 3%                    | -3,553              | +     |
| RaL 10 Lots and \$700K in Op. Works                          | \$17,035                     | 7%                    | +1,086              | +     |
| RaL 50 Lots and \$3.5M in Op. Works                          | \$73,635                     | 5%                    | +4,130              | 1     |
| *The plus sign means the council's fee exceeds the SEQ avera | age of surveyed councils and | l minus sign means th | ne fee is below the | avera |



Ordinary Meeting
Item 8.9 Development Services Register of Cost-recovery Fees and Commercial
Charges 2023/24
Charges 2023/24
Charges 2023/24
Charges 2023/24
Charges 2023/24
Charges 2023/24













Ordinary Meeting
Item 8.9 Development Services Register of Cost-recovery Fees and Commercial
Charges 2023/24
Charges 2023/24
Charges 2023/24
Charges 2023/24
Charges 2023/24
Charges 2023/24













Foundation Fees and Charges 2022 Update





Fees are rounded to the nearest dollar and assume a code assessable application unless otherwise noted. SEQ Average relates to the average fee across surveyed SEQ councils. All fees assume electronic lodgement. Figures for combined Reconfiguration of a Lot (RaL) and Operational Works were not collected in 2016 and 2017 and therefore excluded. Not all surveyed charges have been collected for all councils and if that is the case that year has been excluded from some graphs.

#### Targeted SEQ Benchmark of Development Services Fees - 2023/24