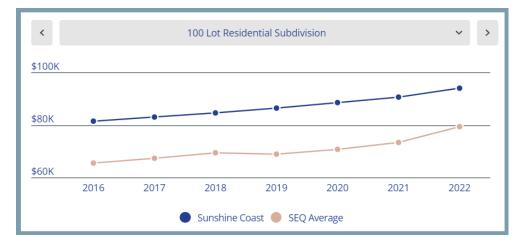

lan Sealing - 50 Lots                                       | \$22,225                     | 3%                    | -3,553              | +     |
| RaL 10 Lots and \$700K in Op. Works                          | \$17,035                     | 7%                    | +1,086              | +     |
| RaL 50 Lots and \$3.5M in Op. Works                          | \$73,635                     | 5%                    | +4,130              | 1     |
| *The plus sign means the council's fee exceeds the SEQ avera | age of surveyed councils and | l minus sign means th | ne fee is below the | avera |



Ordinary Meeting
Item 8.9 Development Services Register of Cost-recovery Fees and Commercial
Charges 2023/24
Charges 2023/24
Charges 2023/24
Charges 2023/24
Charges 2023/24
Charges 2023/24













Ordinary Meeting
Item 8.9 Development Services Register of Cost-recovery Fees and Commercial
Charges 2023/24
Charges 2023/24
Charges 2023/24
Charges 2023/24
Charges 2023/24
Charges 2023/24













Foundation Fees and Charges 2022 Update





Fees are rounded to the nearest dollar and assume a code assessable application unless otherwise noted. SEQ Average relates to the average fee across surveyed SEQ councils. All fees assume electronic lodgement. Figures for combined Reconfiguration of a Lot (RaL) and Operational Works were not collected in 2016 and 2017 and therefore excluded. Not all surveyed charges have been collected for all councils and if that is the case that year has been excluded from some graphs.

#### Targeted SEQ Benchmark of Development Services Fees - 2023/24

A ran