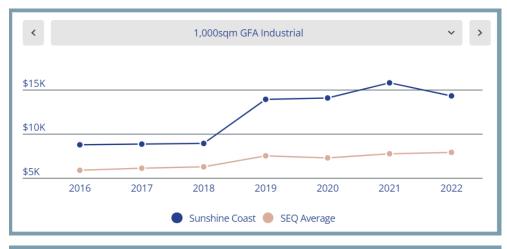

| \$17,035                     | 7%                    | +1,086              | +     |
| RaL 50 Lots and \$3.5M in Op. Works                          | \$73,635                     | 5%                    | +4,130              | 1     |
| *The plus sign means the council's fee exceeds the SEQ avera | age of surveyed councils and | l minus sign means th | ne fee is below the | avera |



Ordinary Meeting
Item 8.9 Development Services Register of Cost-recovery Fees and Commercial
Charges 2023/24
Charges 2023/24
Charges 2023/24
Charges 2023/24
Charges 2023/24
Charges 2023/24













Ordinary Meeting
Item 8.9 Development Services Register of Cost-recovery Fees and Commercial
Charges 2023/24
Charges 2023/24
Charges 2023/24
Charges 2023/24
Charges 2023/24
Charges 2023/24













Foundation Fees and Charges 2022 Update





Fees are rounded to the nearest dollar and assume a code assessable application unless otherwise noted. SEQ Average relates to the average fee across surveyed SEQ councils. All fees assume electronic lodgement. Figures for combined Reconfiguration of a Lot (RaL) and Operational Works were not collected in 2016 and 2017 and therefore excluded. Not all surveyed charges have been collected for all councils and if that is the case that year has been excluded from some graphs.

#### Targeted SEQ Benchmark of Development Services Fees - 2023/24

A range of fees have been changed in the Register to align them with fees in other South East Queensland (SEQ) Council's.

A targeted benchmarking analysis of a number of South East Queensland Council's