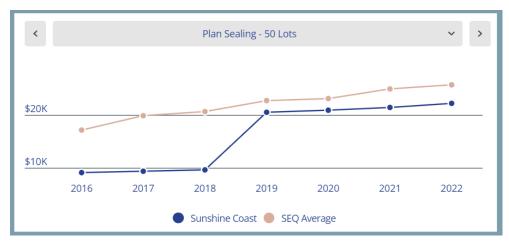

| \$17,035                     | 7%                    | +1,086              | +     |
| RaL 50 Lots and \$3.5M in Op. Works                          | \$73,635                     | 5%                    | +4,130              | 1     |
| *The plus sign means the council's fee exceeds the SEQ avera | age of surveyed councils and | l minus sign means th | ne fee is below the | avera |



Ordinary Meeting
Item 8.9 Development Services Register of Cost-recovery Fees and Commercial
Charges 2023/24
Charges 2023/24
Charges 2023/24
Charges 2023/24
Charges 2023/24
Charges 2023/24













Ordinary Meeting
Item 8.9 Development Services Register of Cost-recovery Fees and Commercial
Charges 2023/24
Charges 2023/24
Charges 2023/24
Charges 2023/24
Charges 2023/24
Charges 2023/24













Foundation Fees and Charges 2022 Update





Fees are rounded to the nearest dollar and assume a code assessable application unless otherwise noted. SEQ Average relates to the average fee across surveyed SEQ councils. All fees assume electronic lodgement. Figures for combined Reconfiguration of a Lot (RaL) and Operational Works were not collected in 2016 and 2017 and therefore excluded. Not all surveyed charges have been collected for all councils and if that is the case that year has been excluded from some graphs.

#### Targeted SEQ Benchmark of Development Services Fees - 2023/24

A range of fees have been changed in the Register to align them with fees in other South East Queensland (SEQ) Council's.

A targeted benchmarking analysis of a number of South East Queensland Council's fees