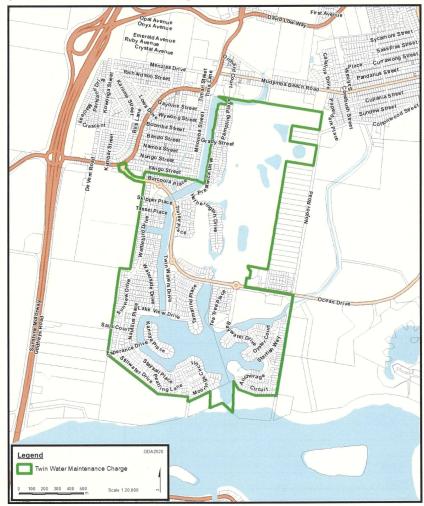

he Living Choice Twin Waters Retirement Village (property number 89200) and to the Twin Waters Aged Care Home (property number 247510) is larger than the special charge payable by all other rateable land to which the overall plan applies.
- (d) For the 2025-26 financial year, the annual implementation plan is as follows:

The actions or process to be undertaken include providing a landscaping and maintenance service within the Twin Waters Maintenance Charge Benefit Area (Map 2 below refers) over and above the standard level of landscaping and maintenance services applied by Council. The estimated cost of the Annual Implementation Plan for 2025-26 is \$123,672.

**Sunshine Coast Regional Council** 

SM Minutes Page 34 of 50

7 JULY 2025

Map 2 - Twin Waters Maintenance Charge Benefit Area



## Rural Fire Charge

- (a) For the 2025-26 financial year, and pursuant to section 94 of the Local Government Act 2009 and section 94 of the Local Government Regulation 2012, Council make and levy a special charge to be known as the "Rural Fire Charge" of \$25, on all rateable land to which the overall plan applies, to fund rural fire brigades within Sunshine Coast Regional Council local government area to meet their operational costs and to acquire and maintain the necessary equipment to conduct their activities.
- (b) The overall plan for the Rural Fire Charge is as follows:
  - i. The service, facility or activity for which the overall plan is made is mentioned in Appendix 3 of the

**Sunshine Coast Regional Council** 

SM Minutes Page 35 of 50

7 JULY 2025

2025-26 Revenue Statement