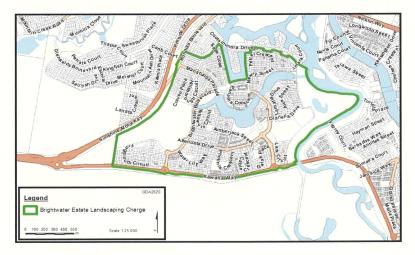

| Column 1 -<br>Category | Column 2 - Description                                                                                                                                                                                                                                                                                                                                                                                          | Column 3 - Identification*                                                                                                                                                                                                                                                            |
|------------------------|-----------------------------------------------------------------------------------------------------------------------------------------------------------------------------------------------------------------------------------------------------------------------------------------------------------------------------------------------------------------------------------------------------------------|---------------------------------------------------------------------------------------------------------------------------------------------------------------------------------------------------------------------------------------------------------------------------------------|
| 1. Agricultural        |                                                                                                                                                                                                                                                                                                                                                                                                                 |                                                                                                                                                                                                                                                                                       |
| 1                      | This category will apply where the land is:  a. used for primary production purposes, or has the potential predominant use by virtue of its improvements or activities conducted upon the land of primary production purposes; and  b. used for non-residential purposes, or has the potential predominant use by virtue of its improvements or activities conducted upon the land of non-residential purposes. | Land to which the following land use codes apply:  44 nursery garden centre  60 sheep grazing  61 sheep breeding  64 livestock grazing – breeding and fattening  66 livestock grazing – fattening  67 goats  68 dairy cattle – quota milk  69 dairy cattle – non-quota milk  70 cream |