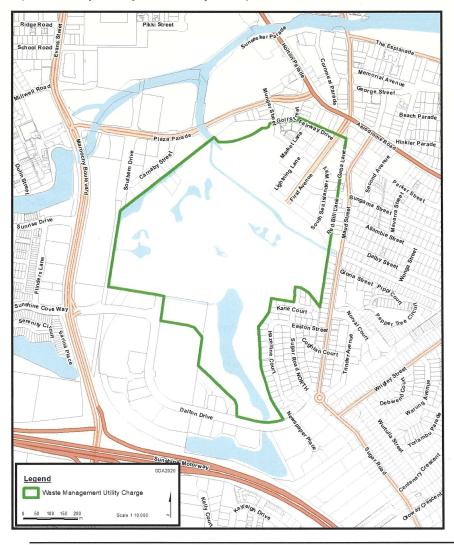

| Column 1 -<br>Category | Column 2 - Description                                                                                                                                                                                                                                                                                                                                                                                          | Column 3 - Identification*                                                                                                                                                                                                                                                            |
|------------------------|-----------------------------------------------------------------------------------------------------------------------------------------------------------------------------------------------------------------------------------------------------------------------------------------------------------------------------------------------------------------------------------------------------------------|---------------------------------------------------------------------------------------------------------------------------------------------------------------------------------------------------------------------------------------------------------------------------------------|
| 1. Agricultural        |                                                                                                                                                                                                                                                                                                                                                                                                                 |                                                                                                                                                                                                                                                                                       |
| 1                      | This category will apply where the land is:  a. used for primary production purposes, or has the potential predominant use by virtue of its improvements or activities conducted upon the land of primary production purposes; and  b. used for non-residential purposes, or has the potential predominant use by virtue of its improvements or activities conducted upon the land of non-residential purposes. | Land to which the following land use codes apply:  44 nursery garden centre  60 sheep grazing  61 sheep breeding  64 livestock grazing – breeding and fattening  66 livestock grazing – fattening  67 goats  68 dairy cattle – quota milk  69 dairy cattle – non-quota milk  70 cream |