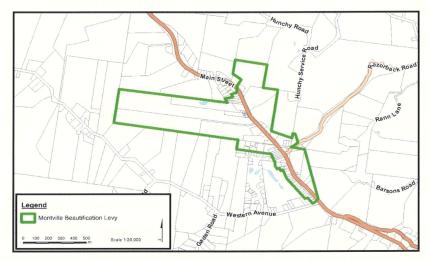

the overall plan is made is mentioned in Appendix 1 of the 2025-26 Revenue Statement incorporating the 2022-2023 and 2023-2024 amendments. The estimated time for carrying out the overall plan is five years concluding on 30 June 2026 and the estimated cost of carrying out the overall plan is \$240,337.
- (c) The rateable land to which the plan applies (as delineated on Map 1 below) or its occupier specially benefits from the service, facility or activity funded by the special rate because the additional works and improvements to the Montville Town Centre provide increased accessibility and amenity over and above the standard level of service applied by Council.

**Sunshine Coast Regional Council** 

SM Minutes Page 32 of 50

7 JULY 2025

Map 1 - Montville Beautification Levy Benefit Area



(d) For the 2025-26 financial year, the annual implementation plan is as follows:

The actions or process to be undertaken pursuant to the overall plan include:

- i. Design and development of the works for, and/or works for access to, the Montville Town Centre in preparation for implementation during the period of the overall plan;
- ii. provision of the works to increase amenity, and/or access to, the Montville Town Centre, including beautification and improvements over and above the standard level of service applied by Council;
- iii. managing, maintaining, operating and developing the Montville Town Centre Beautification and Improvement Project undertaken or proposed to be undertaken by the Council, which provides increased accessibility and amenity over and above the standard level