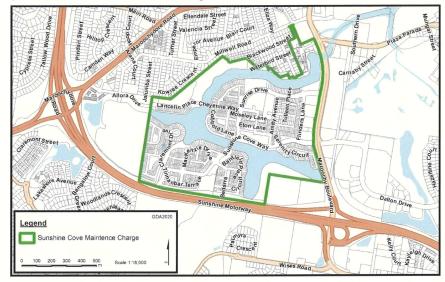

| Column 1 -<br>Category | Column 2 - Description                                                                                                                                                                                                                                                                                                                                                                                          | Column 3 - Identification*                                                                                                                                                                                                                                                            |
|------------------------|-----------------------------------------------------------------------------------------------------------------------------------------------------------------------------------------------------------------------------------------------------------------------------------------------------------------------------------------------------------------------------------------------------------------|---------------------------------------------------------------------------------------------------------------------------------------------------------------------------------------------------------------------------------------------------------------------------------------|
| 1. Agricultural        |                                                                                                                                                                                                                                                                                                                                                                                                                 |                                                                                                                                                                                                                                                                                       |
| 1                      | This category will apply where the land is:  a. used for primary production purposes, or has the potential predominant use by virtue of its improvements or activities conducted upon the land of primary production purposes; and  b. used for non-residential purposes, or has the potential predominant use by virtue of its improvements or activities conducted upon the land of non-residential purposes. | Land to which the following land use codes apply:  44 nursery garden centre  60 sheep grazing  61 sheep breeding  64 livestock grazing – breeding and fattening  66 livestock grazing – fattening  67 goats  68 dairy cattle – quota milk  69 dairy cattle – non-quota milk  70 cream |