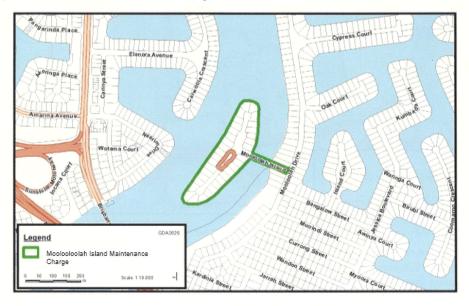

| Column 1 -<br>Category | Column 2 - Description                                                                                                                                                                                                                                                                                                                                                                                          | Column 3 - Identification*                                                                                                                                                                                                                                                            |
|------------------------|-----------------------------------------------------------------------------------------------------------------------------------------------------------------------------------------------------------------------------------------------------------------------------------------------------------------------------------------------------------------------------------------------------------------|---------------------------------------------------------------------------------------------------------------------------------------------------------------------------------------------------------------------------------------------------------------------------------------|
| 1. Agricultural        |                                                                                                                                                                                                                                                                                                                                                                                                                 |                                                                                                                                                                                                                                                                                       |
| 1                      | This category will apply where the land is:  a. used for primary production purposes, or has the potential predominant use by virtue of its improvements or activities conducted upon the land of primary production purposes; and  b. used for non-residential purposes, or has the potential predominant use by virtue of its improvements or activities conducted upon the land of non-residential purposes. | Land to which the following land use codes apply:  44 nursery garden centre  60 sheep grazing  61 sheep breeding  64 livestock grazing – breeding and fattening  66 livestock grazing – fattening  67 goats  68 dairy cattle – quota milk  69 dairy cattle – non-quota milk  70 cream |